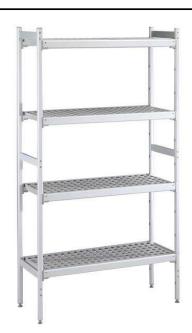

137094 (CRS1628)

Shelving set, composed of aluminium uprights and 4 polyethylene louvered shelves, for 1630x2830 mm cold rooms

### Item No.

4-level shelving set. Designed for corner installation along the sides of the cold room. Louvered sectional polyethylene shelves (depth=373mm). Aluminium (20 micron) side uprights (height=1550mm). Adjustable feet.

#### Construction

- Uprights and shelf frames constructed entirely in anodized aluminium (20 micron).
- 4 tiers.
- Shelves made by section of polyethylene tablets.
- Sectional polyethylene shelves are dishwasher safe.