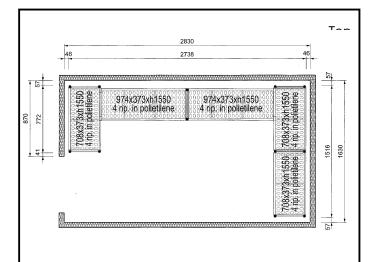

137094 (CRS1628)

Shelving set, composed of aluminium uprights and 4 polyethylene louvered shelves, for 1630x2830 mm cold rooms

### Item No.

4-level shelving set. Designed for corner installation along the sides of the cold room. Louvered sectional polyethylene shelves (depth=373mm). Aluminium (20 micron) side uprights (height=1550mm). Adjustable feet.

### **Key Information:**

External dimensions, Width:

137094 (CRS1628) 708 mm External dimensions, Depth: 373 mm External dimensions, Height: 1550 mm

Max loading weight:

Net weight: 73 kg Uprights 2

> Stainless Steel Preparation Aluminum Shelving Set for 1630x2830 mm cold rooms